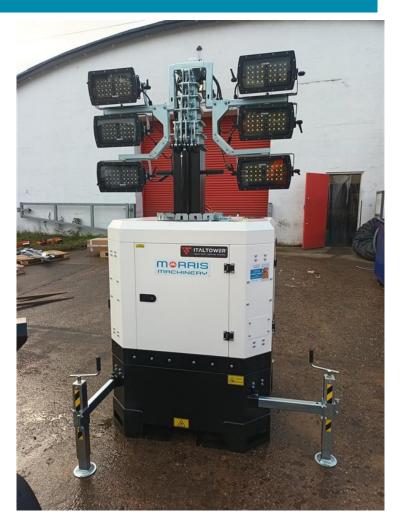

M@RRIS MACHINERY

| FLOOI | DLIGHT | LUMEN      | LIGHT COVERAGE |
|-------|--------|------------|----------------|
| 6x160 | W LED  | 131,520 lm | 4300 sq m      |

| Technical Specification |              |
|-------------------------|--------------|
| Rated Frequency         | 50 Hz        |
| Rated Voltage           | 230v         |
| Rated Power             | 3.5 Kw       |
| Operating Temperature   | -40/+50°C    |
| Sound Level             | 61 dB        |
| Control Unit            | DeepSea 3110 |
| Auxillary Power         | 2 kVA        |

| Galvanizing Mast      |           |
|-----------------------|-----------|
| Rotation              | 355°      |
| Mast                  | Hydraulic |
| Max Height            | 8.5m      |
| Wind Speed Resistance | 110 km/h  |

Deployed dimensions LWH: 2380 x 1790 x 8500mm, Wet weight: 970kg Picture for illustration purpose only. Specifications are subject to change without prior notice.