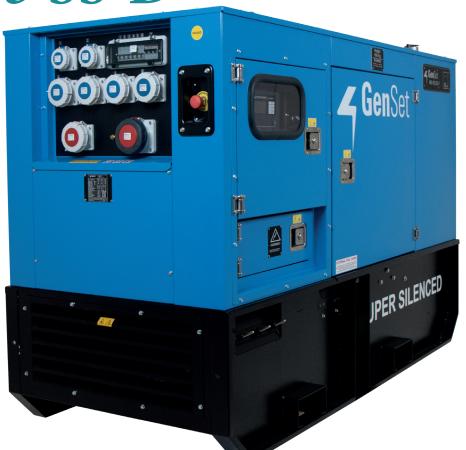

Genset MG 35 SS-D

Socket Panel

Lifting Eye

We offer now what others will do tomorrow.

# SUPER SILENCED POWER GENERATOR **OUTPUT POWER 30 kVA THREE-PHASE OUTPUT POWER 10 kVA SINGLE-PHASE DIESEL ENGINE 1500 RPM**