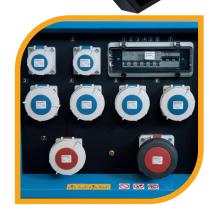

### Standard Features

- · Controller with digital display for full monitoring of generator parameters: 3-phase generator voltage, 3-phase mains voltage, battery voltage, ammeter, frequency, hour meter, oil pressure, engine temperature, fuel level, fail to start; with auto engine protection shutdown system in case of: fail to start, emergency stop, low oil pressure, low fuel level, high coolant temperature, oil pressure sender open circuit, over/under voltage, over/under frequency, open door;
- Foreseen for ATS or Remote control operation
- Separate tank facility c/w quick release coupling
- I x 400V three-phase output
- I x 400V 32A EEC three-phase socket
- I x 400V 63A EEC three-phase socket
- 3 x 230V 32A EEC single-phase sockets
- 2 x 230V 16A EEC single-phase sockets