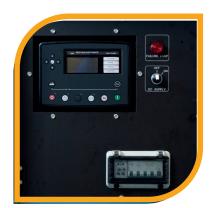

### Standard Features

- · Controller with digital display for full monitoring of generator parameters: 3-phase generator voltage, 3-phase mains voltage, battery voltage, ammeter, frequency, hour meter, oil pressure, engine temperature, fuel level, fail to start; with auto engine protection shutdown system in case of: fail to start, emergency stop, low oil pressure, low fuel level, high coolant temperature, oil pressure sender open circuit, over/under voltage, over/under frequency, open door;
- Foreseen for ATS or Remote control operation
- Separate tank facility c/w quick release coupling
- I x 400V three-phase output
- I x 400V 32A EEC three-phase socket
- I x 400V 63A EEC three-phase socket
- 3 x 230V 32A EEC single-phase sockets
- 2 x 230V 16A EEC single-phase sockets