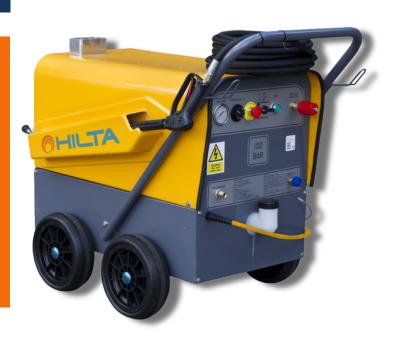

## ELECTRIC HOT PRESSURE WASHERS

'Hot Wash' heavy duty steam cleaner for stubborn and difficult applications. Easily removes oil and grease.

Available in 110 Volt or 240 Volt options.

## **Features**

- Operating Temp 0 to 150 degrees (steam stage)
- Complete with 12m high pressure hose, lance and gun.
- Four wheel robust chassis provides stability.
- Close coupled pump and motor no drive belts to replace.
- Fibreglass canopy incorporating lance holder.
- Fault diagnostic PCB fitted easy fault finding.

## **Specifications**

| MODEL                             | 240 VOLT                         | 110 VOLT                         |
|-----------------------------------|----------------------------------|----------------------------------|
| HILTA REF                         | TW100                            | TW101                            |
| POWER SOURCE                      | 240 Volt electric motor + diesel | 110 Volt electric motor + diesel |
| AVERAGE SOUND PRESSURE LEVEL @ 7m | 64dB(A)                          | 64dB(A)                          |
| MAXIMUM PRESSURE                  | 1500 psi (103 bar)               | 1500 psi (103 bar)               |
| MAXIMUM FLOW                      | 12 l/min                         | 9.5 l/min                        |
| FUEL TANK CAPACITY                | 26L                              | 26L                              |
| DIMENSIONS (LxWxH)                | 1130 x 720 x 965mm               | 1130 x 720 x 965mm               |
| WET WEIGHT                        | 200kg                            | 200kg                            |