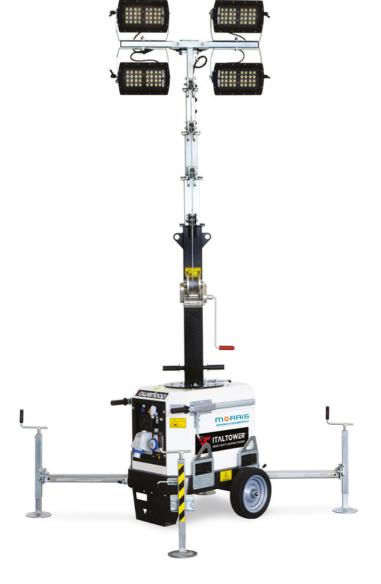

## TOWERLOOP PRO01

| FLOODLIGHT      | LUMEN     | LIGHT COVERAGE |
|-----------------|-----------|----------------|
| 4x160W MultiLED | 87,680 lm | 2800 sq m      |

| Technical Specification |                                  |
|-------------------------|----------------------------------|
| Rated Frequency         | 50 Hz<br>(also avalable in 60Hz) |
| Rated Voltage           | 230v<br>(also avaiable in 110V)  |
| Rated Power             | /                                |
| Operating Temperature   | -30/+50°C                        |
| Sound Level             | 0 db                             |
| No Generator            | /                                |

| Energy Consumption | All Lights On        |
|--------------------|----------------------|
| Energy Consumption | 4x160W Led = 0.64 Kw |

| Galvanizing Mast      |          |
|-----------------------|----------|
| Rotation              | 359°     |
| Mast                  | Manual   |
| Max Height            | 7m       |
| Wind Speed Resistance | 100 km/h |

| Optional |                              |
|----------|------------------------------|
| Included | Dusk to dawn sensor          |
|          | Switch Manual/Automatic mode |
|          | Anti-fall mast system        |

| Shipment            |                       |
|---------------------|-----------------------|
| Dimension           | 930 x 820 x 2200mm    |
| Weight              | 230kg                 |
| Truck 40'           | 41 units              |
| Container 40'       | 36 units (palletised) |
| Deployed dimensions | 1660 x 1520 x 7000mm  |