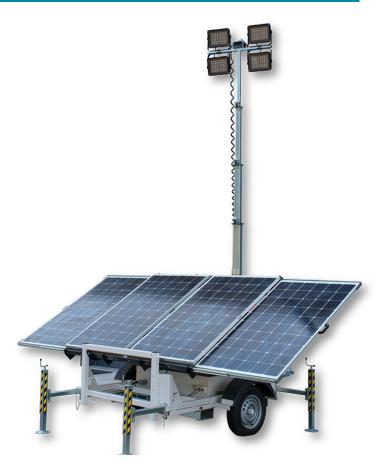

## TITALTOWER® APOLLO SOLAR

| LED FLOODLIGHTS  | NET LUMEN | LIGHT COVERAGE |
|------------------|-----------|----------------|
| 4 x100W MultiLED | 52,000 lm | 2500 sqm       |

| 50 or 60 Hz                     |
|---------------------------------|
| 220v or 110v                    |
| -40/+50°C                       |
| 0 dB                            |
| Dusk to dawn sensor as standard |
|                                 |

| Solar Panel    |                 |
|----------------|-----------------|
| Туре           | Monocrystal     |
| Nr of panels   | 4               |
| Wattage        | 305W each       |
| Panel tiling   | 0-25° - Manual  |
| Charge control | MPPT regulation |

| Battery Pack          |                 |
|-----------------------|-----------------|
| Туре                  | AGM             |
| Batteries number      | 2               |
| Battery pack          | 24 Vdc 260 ah   |
| Charger               | Built-in        |
| Battery level control | Level indicator |

| Galvanizing Mast      |          |
|-----------------------|----------|
| Height                | 7m       |
| Lifting system        | Manual   |
| Wind Speed Resistance | 110 km/h |

| Shipment                   |                                        |
|----------------------------|----------------------------------------|
| Dimension                  | 2350 x 2100 x 2500mm                   |
| Weight                     | 800kg                                  |
| Truck 40'<br>Container 40' | 4<br>15 units (partially disassembled) |

**Features** 

| Canopy and Trainer |                     |
|--------------------|---------------------|
| Trailer            | Site-tow trailer    |
| Tyres              | 155/80R13           |
| Stabilizers        | 4+1 (wheel)         |
| Canopy             | Powder coated paint |

Deployed dimensions LWH: 3500 x 4000 x 7000mm (approx.)
Picture for illustration purpose only. Specifications are subject to change without prior notice.

Battery charging inlet plug

Monitoring control panel