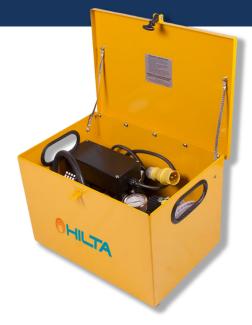

## **Features**

- Choice of boxed or carry frame electric tester.
- Petrol or diesel driven options.
- Diesel option with water tank facilities and two wheel chassis.

| MODEL                                | ELECTRIC                |                        |
|--------------------------------------|-------------------------|------------------------|
| HILTA REF                            | TW0016<br>(Boxed)       | TW0019<br>(Carryframe) |
| ENGINE TYPE                          | 110 Volt Electric Motor |                        |
| AVERAGE SOUND<br>PRESSURE LEVEL @ 7m | 61 dB (A)               |                        |
| MAXIMUM PRESSURE                     | 1500psi/103 bar         |                        |
| MAXIMUM FLOW                         | 3.4 l/m                 |                        |
| FUEL TANK CAPACITY (LITRES)          | N/A                     |                        |
| DIMENSIONS (LxWxH)                   | 510x365xd360mm          | 600x400x425            |
| WEIGHT                               | 36kg                    | 30kg                   |