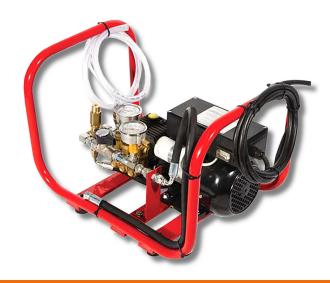

## **Features**

- Choice of boxed or carry frame electric tester.
- Petrol or diesel driven options.
- Diesel option with water tank facilities and two wheel chassis.

| MODEL                                | ELECTRIC                |                        |
|--------------------------------------|-------------------------|------------------------|
| HILTA REF                            | TW0016<br>(Boxed)       | TW0019<br>(Carryframe) |
| ENGINE TYPE                          | 110 Volt Electric Motor |                        |
| AVERAGE SOUND<br>PRESSURE LEVEL @ 7m | 61 dB (A)               |                        |
| MAXIMUM PRESSURE                     | 1500psi/103 bar         |                        |
| MAXIMUM FLOW                         | 3.4 l/m                 |                        |
| FUEL TANK CAPACITY (LITRES)          | N/A                     |                        |
| DIMENSIONS (LxWxH)                   | 510x365xd360mm          | 600x400x425            |
| WEIGHT                               | 36kg                    | 30kg                   |