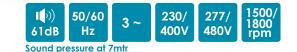

#### **General Specifications**

| Revolutions [RPM] | 1500/1800         |  |  |
|-------------------|-------------------|--|--|
| Voltage(s) [V]    | 230/400 - 277/480 |  |  |
| Frequency [Hz]    | 50/60             |  |  |
| Power Factor      | 0.8               |  |  |