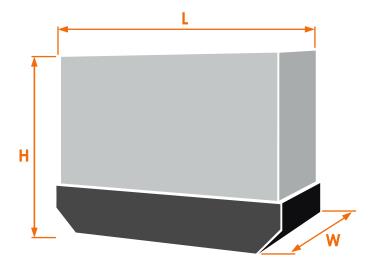

### **Measurements and Weight**

|              | Length (L)<br>[mm] | Width (W)<br>[mm] | Height (H)<br>[mm] | Volume<br>[m3] | Dry Weight<br>[kg] | Wet Weight<br>[kg] | Fuel Tank<br>[L] |
|--------------|--------------------|-------------------|--------------------|----------------|--------------------|--------------------|------------------|
| SuperSilence | 2770               | 1350              | 1940               | 7.25           | 2320               | 2620               | 300              |