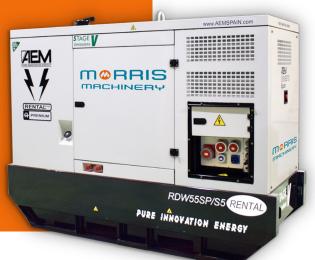

# RDW55SP/S5

55 kVA 1500/1800 RPM 230/400V - 277/480V 50/60Hz

**Engine** Deutz TD2.9L4HT

Alternator Stamford - S1L2K1

Optional accessories available.