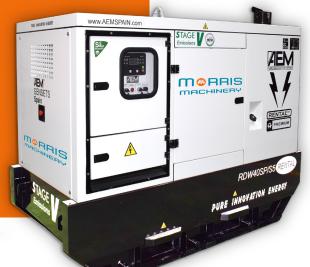

# RDW40SP/S5

40 kVA 1500/1800 RPM 230/400V - 277/480V 50/60Hz

### **Engine**

Deutz TD2.9L4

#### **Alternator**

Stamford - S1L2K1

Optional accessories available.

### **Emissions Certificate**

This model complies with the European Regulation 2016/1628 NRMM on StageV gas emissions.

The information included in this document is only illustrative, it may vary without prior notice and therefore no contractual relationship is established. The logos, trademarks and data may be subject to copyright of their respectives companies.