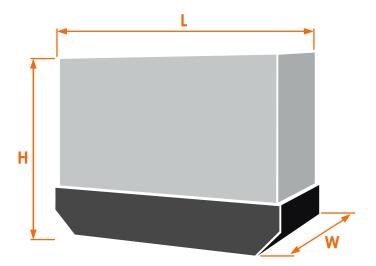

## **Measurements and Weight**

|             | Length (L) | Width (W) | Height (H) | Volume | Dry Weight | Wet Weight | Fuel Tank |
|-------------|------------|-----------|------------|--------|------------|------------|-----------|
|             | [mm]       | [mm]      | [mm]       | [m3]   | [kg]       | [kg]       | [L]       |
| SuperSilenc | e 2505     | 1250      | 1750       | 5.48   | 1900       | 2125       | 225       |