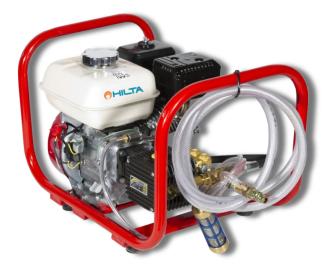

## PETROL PRESSURE WASHERS

Hilta's heavy duty petrol driven pressure washers are ideal for construction site use and general cleaning.

## **Features**

• Close coupled pump and motor – no drive belts to replace.

• Hose reel option – eliminates trailing hose and subsequent damage to hose.

• 2000/3000psi models: 2:1 reduction gear box fitted to pump – machine longevity.

• Two wheeled chassis – easy mobility.

• Complete with 7.5m high pressure hose, lance and gun – 1500/2000psi models.

• Complete with 12m high pressure hose, lance and gun 3000psi model.

| MODEL                                | 1500psi                                 | 2000psi                                    | 3000psi                                    | 1500psi CARRY FRAME                     |
|--------------------------------------|-----------------------------------------|--------------------------------------------|--------------------------------------------|-----------------------------------------|
| HILTA REF                            | TWPT1500                                | TWPT2000                                   | TWPT3000                                   | TWPF1500                                |
| POWER SOURCE                         | Petrol - Honda GX160<br>3000rpm Stage V | Petrol - Honda<br>GX200 3000rpm<br>Stage V | Petrol - Honda<br>GX340 3000rpm<br>Stage V | Petrol - Honda GX120<br>3600rpm Stage V |
| AVERAGE SOUND<br>PRESSURE LEVEL @ 7m | 77dB(A)                                 | 82dB(A)                                    | 86dB(A)                                    | 77dB(A)                                 |
| MAXIMUM PRESSURE                     | 1500 psi (103 bar)                      | 2000 psi (138 bar)                         | 3000 psi (207 bar)                         | 1500 psi (103 bar)                      |
| MAXIMUM FLOW                         | 11 l/min                                | 14 l/min                                   | 15 l/min                                   | 11 l/min                                |
| FUEL TANK<br>CAPACITY (LITRES)       | 3.1L                                    | 3.1L                                       | 6.1L                                       | 2.5L                                    |
| DIMENSIONS (LxWxH)                   | 925 x 540 x 930mm                       | 925 x 540 x 930mm                          | 1215 x 530 x<br>905mm                      | 470 x 365 x 440mm                       |