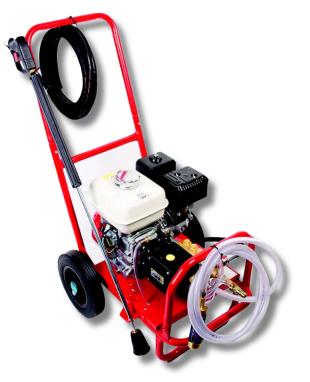

## PETROL PRESSURE WASHERS

Hilta's heavy duty petrol driven pressure washers are ideal for construction site use and general cleaning.

## **Features**

• Close coupled pump and motor – no drive belts to replace.

• Hose reel option – eliminates trailing hose and subsequent damage to hose.

• 2000/3000psi models: 2:1 reduction gear box fitted to pump – machine longevity.

• Two wheeled chassis – easy mobility.

• Complete with 7.5m high pressure hose, lance and gun – 1500/2000psi models.

• Complete with 12m high pressure hose, lance and gun 3000psi model.

| MODEL                                | 1500psi                                 | 2000psi                                    | 3000psi                                    | 1500psi CARRY FRAME                     |
|--------------------------------------|-----------------------------------------|--------------------------------------------|--------------------------------------------|-----------------------------------------|
| HILTA REF                            | TWPT1500                                | TWPT2000                                   | TWPT3000                                   | TWPF1500                                |
| POWER SOURCE                         | Petrol - Honda GX160<br>3000rpm Stage V | Petrol - Honda<br>GX200 3000rpm<br>Stage V | Petrol - Honda<br>GX340 3000rpm<br>Stage V | Petrol - Honda GX120<br>3600rpm Stage V |
| AVERAGE SOUND<br>PRESSURE LEVEL @ 7m | 77dB(A)                                 | 82dB(A)                                    | 86dB(A)                                    | 77dB(A)                                 |
| MAXIMUM PRESSURE                     | 1500 psi (103 bar)                      | 2000 psi (138 bar)                         | 3000 psi (207 bar)                         | 1500 psi (103 bar)                      |
| MAXIMUM FLOW                         | 11 l/min                                | 14 l/min                                   | 15 l/min                                   | 11 l/min                                |
| FUEL TANK<br>CAPACITY (LITRES)       | 3.1L                                    | 3.1L                                       | 6.1L                                       | 2.5L                                    |
| DIMENSIONS (LxWxH)                   | 925 x 540 x 930mm                       | 925 x 540 x 930mm                          | 1215 x 530 x<br>905mm                      | 470 x 365 x 440mm                       |