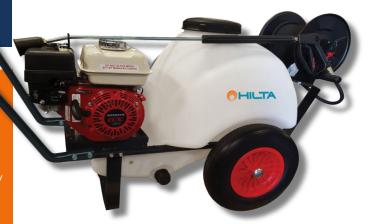

## ECO 1500 TROLLEY BOWSER

## **Features**

- 120 litre integral bowser
- Hose reel facility
- Two wheeled tubular chassis for easy manoeuvrability
- 25' high pressure hose with operated handgun

## **Specifications**

| MODEL                             | ECOBOWSER                            |
|-----------------------------------|--------------------------------------|
| HILTA REF                         | TW0026                               |
| ENGINE                            | Petrol - Honda GX160 3000rpm Stage V |
| AVERAGE SOUND PRESSURE LEVEL @ 7M | 86dB(A)                              |
| MAXIMUM OUTPUT PRESSURE           | 1500psi (103 bar)                    |
| MAXIMUM OUTPUT FLOW               | 10.5ltr/min (2.3gal/min)             |
| BOWSER CAPACITY                   | 120L                                 |
| STARTING                          | Recoil                               |
| FUEL TANK CAPACITY                | 2.5L                                 |
| DIMENSIONS LxWxH                  | 1740 x 710 x 840mm                   |
| DRY/WET WEIGHT                    | 60kg (185kg full of water)           |