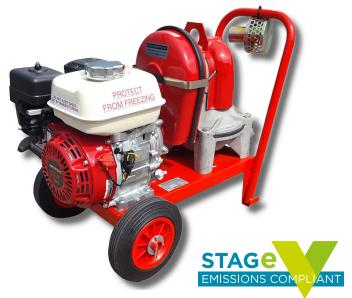

#### Features

- High solids handling.
- Petrol.
- 'Snore' allows machine to run dry with no damage to the pump end.
- Easy wheel chassis.

## MØRRIS MACHINERY

|                                      | · · · · · · · · · · · · · · · · · · · |
|--------------------------------------|---------------------------------------|
| SIZE                                 | 2"                                    |
| MODEL                                | Sprite                                |
| HILTA REF                            | H000155                               |
| FRAME/CHASSIS TYPE                   | Easy Wheel                            |
| POWER SOURCE                         | Petrol - Honda GX120 2850rpm Stage V  |
| AVERAGE SOUND<br>PRESSURE LEVEL @ 7m | 79dB(A)                               |
| MAXIMUM OUTPUT                       | 11.36m/hr (2500gal/hr)                |
| MAXIMUM DRY SUCTION LIFT             | 6 Metres                              |
| MAXIMUM DELIVERY HEAD                | 12 Metres                             |
| MAXIMUM SOLIDS                       | 20mm                                  |
| STARTING                             | Recoil                                |
| FUEL TANK CAPACITY (LITRES)          | 2.5 L                                 |
| DIMENSIONS (LxWxH)                   | 740 x 450 x 570mm                     |
| WET WEIGHT                           | 45kg                                  |
|                                      |                                       |

### Stage V Engine

This model complies with the European Regulation 2016/1628 NRMM on StageV gas emissions.

Applications

All hoses and fittings available for all pumps. The information included in this document is only illustrative, it may vary without prior notice and therefore no contractual relationship is established. The logos, trademarks and data may be subject to copyright of their respectives companies.