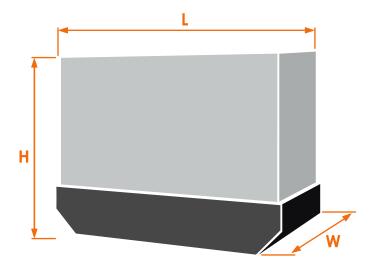

### **Measurements and Weight**

|              | Length (L)<br>[mm] | Width (W)<br>[mm] | Height (H)<br>[mm] | Volume<br>[m3] | Dry Weight<br>[kg] | Fuel<br>tank [L] | Wet Weight<br>[kg] | Urea / DEF<br>[L] |
|--------------|--------------------|-------------------|--------------------|----------------|--------------------|------------------|--------------------|-------------------|
| Low Base     | 2700               | 1060              | 1730               | 4.95           | 1820               | 150              | 2010               | 28                |
| Fork Pockets | 2700               | 1060              | 1841               | 5.26           | 1920               | 150              | 2110               | 28                |