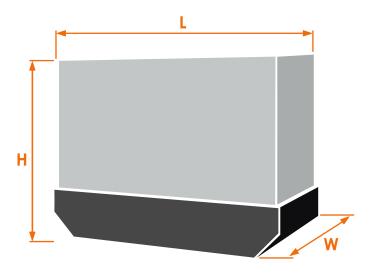

#### **Measurements and Weight**

|              | Length (L)<br>[mm] | Width (W)<br>[mm] | Height (H)<br>[mm] | Volume<br>[m3] | Dry Weight<br>[kg] | Fuel<br>tank [L] | Wet Weight<br>[kg] | Urea<br>DEF [L] |
|--------------|--------------------|-------------------|--------------------|----------------|--------------------|------------------|--------------------|-----------------|
| Fork Pockets | 3300               | 1500              | 2250               | 11.14          | 3520               | 250              | 3870               | 22              |