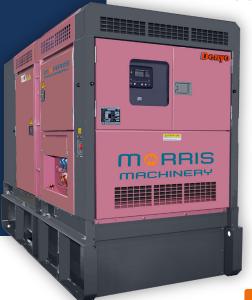

# **EVENTA 100V**

100kVA 1500 RPM 230/415V 50 Hz

STAG

EMISSIONS COMPLIANT

**Engine** Isuzu 4HK1

Optional accesories available.